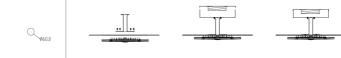

1. The wall holes dimension keep same as left picture.

2.Put the lamp in it.

3. According to the wiring instruction to use.

1. The wall holes dimension keep same as left picture.

2.Put the lamp in it ,lock the pole and power box.3.According to the wiring instruction to use.