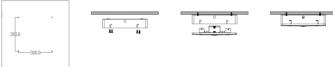

## X Installation diagram

- 1. The wall holes keep same as the left picture.
- 2. Using the screws and adjust the angleto fix

the lamp on the wall .

3. According to the wiring instruction to use.

1. The wall holes keep same as the left picture. 2. Using the screws to lock the rear cover.