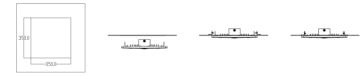

## X Installation diagram

- 1. The wall holes keep same as the left picture.
- 2. Using the screws and adjust the angleto fix

the lamp on the wall .

3. According to the wiring instruction to use.

1. The wall holes keep same as the left picture. 2. Using the screws to lock the rear cover.

3.Put the lamp into the rear cover, locking with screw.

4. According to the wiring instruction to use.

1. The wall holes dimension keep same as left picture.

2.Put the lamp in it and then locked.3.According to the wiring instruction to use.