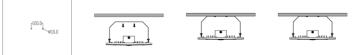

## X Installation diagram

- 1. The wall holes keep same as the left picture.
- 2. Using the screws and adjust the angleto fix

the lamp on the wall .

3. According to the wiring instruction to use.

1. The wall holes keep same as the left picture. 2. Using the screws to lock the rear cover.

3.Put the lamp into the rear cover, locking with screw.

4. According to the wiring instruction to use.

1. The wall holes dimension keep same as left picture.

2.Put the lamp in it and then locked.3.According to the wiring instruction to use.

1. The wall holes dimension keep same as left picture.

2.Put the lamp in it.

3. According to the wiring instruction to use.

1. The wall holes dimension keep same as left picture.

2.Put the lamp in it ,lock the pole and power box.3.According to the wiring instruction to use.