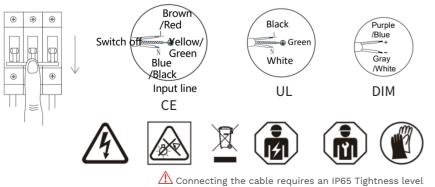

# 🛠 Installation

Cut off the power before the lamp connected, connect the line as follow.