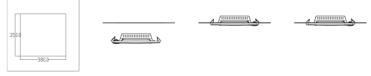

3.Put the lamp into the rear cover, locking with screw.

4. According to the wiring instruction to use.

1. The wall holes dimension keep same as left picture.

2.Put the lamp in it and then locked.3.According to the wiring instruction to use.

1. The wall holes dimension keep same as left picture.

2.Put the lamp in it.

3. According to the wiring instruction to use.

1. The wall holes dimension keep same as left picture.

2.Put the lamp in it ,lock the pole and power box.3.According to the wiring instruction to use.