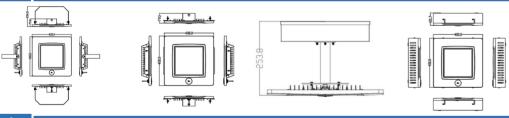

### Specification:

| Model No.:    | GL-CL80W                                            | GL-CL100W | GL-CL120W | GL-CL150W | GL-CL180W | GL-CL200W |
|---------------|-----------------------------------------------------|-----------|-----------|-----------|-----------|-----------|
| Wattage:      | 80W                                                 | 100W      | 120W      | 150W      | 180W      | 200W      |
| Lumens:       | 12000lm                                             | 15000lm   | 18000lm   | 22500lm   | 27000lm   | 30000lm   |
| Beam Angle:   | 30°/40°/60° /90° /120° /40x110° pc lens+glass cover |           |           |           |           |           |
| IP Rating:    | IP65                                                | IP65      | IP65      | IP65      | IP65      | IP65      |
| N. W:         | 5.1KG                                               | 5.1KG     | 5.3KG     | 5.3KG     | 5.5KG     | 5.5KG     |
| G. W:         | 6.0KG                                               | 6.0KG     | 6.2KG     | 6.2KG     | 6.4KG     | 6.4KG     |
| Product Size: | 400*400*80MM                                        |           |           |           |           |           |
| Packing Size: | 450*450*140mm                                       |           |           |           |           |           |

#### Fixture model and specification